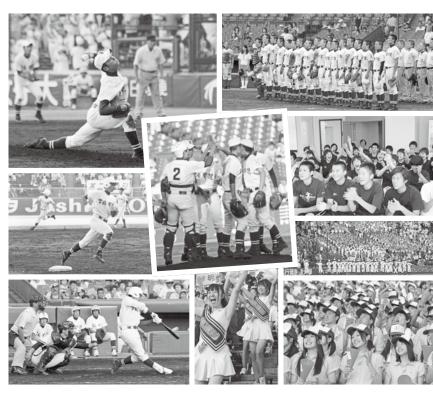

#### 大好きいばらき 動物愛護フェスティバル 2012

き/9月23日(日)

午前10時~午後2時(小雨決行) ところ/笠間芸術の森公園

(笠間市中央3-2-1)

**容**/犬猫健康相談、愛犬のし つけ方、ディスクドッグショー ほか

※詳しくは、県動物指導センタ

94回全国高校野球選手権大会に常然学院高等学校が出場し、初戦で大分県代表の杵築高等学校と対戦。特しくも敗れはしましたが、別県代表の桐光学園高等学校と対戦。借しくも敗れはしましたが、対場で間しては、7年ぶりとなる勝利県代表の桐光学園高等学校と対戦。借しくも敗れはしましたが、茨城県手たちへ、惜しみない拍手が送ら手たちへ、惜しみない拍手が送られていました。(8月9日、16日)